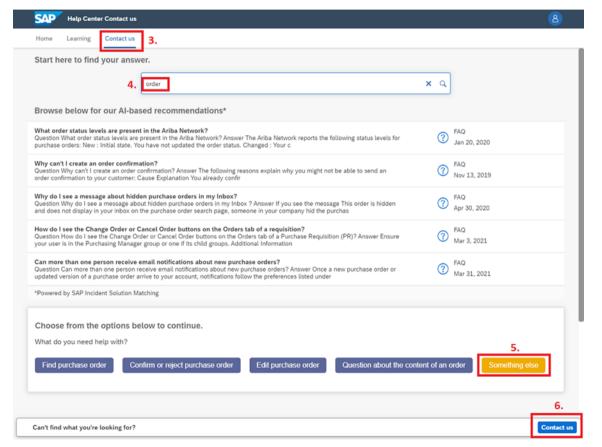

## CONTACT ARIBA CUSTOMER SUPPORT HELP CENTER OF SAP ARIBA

- Click on "Contact us" button
- Enter the keyword of the topic you need some support on e.g. Registration, Password, etc.
- 5. Choose option "Something else".
- 6. Click on "**Contact us**" button in the lower right corner.
- After step 6, you will need to submit and fill-out a form.