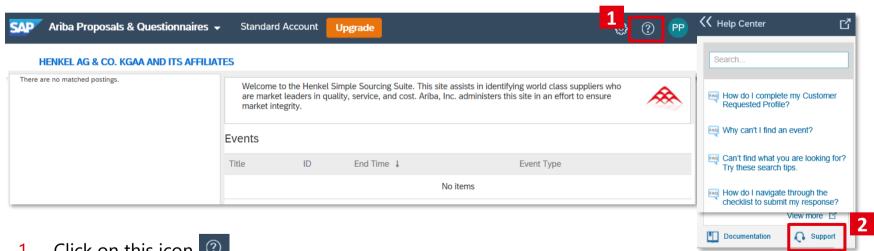

## CONTACT ARIBA CUSTOMER SUPPORT HFI P CENTER OF SAP ARIBA

In case of any technical errors or any questions you have about Ariba Network Account, please contact the Ariba Support Team via the following process steps:

- Click on this icon ②
- Click on "Support" button.